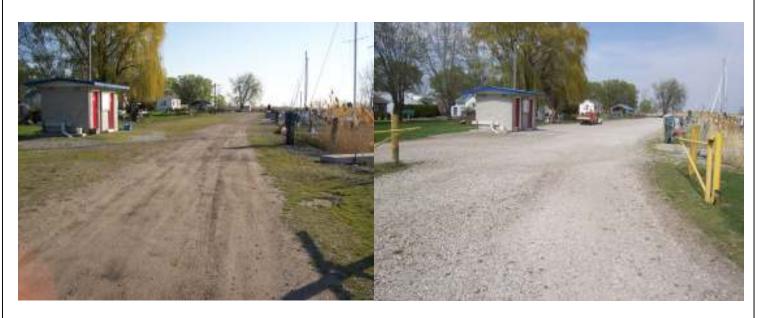

#### Just one phone call made this difference!

The Gravel Doctor will come to your location and determine the proper approach to your driveway repair. If additional material is required the Gravel Doctor will determine the correct amount of material required to achieve the desired result and the appropriate type of material to control the drainage. The end result will enhance the appearance of your site and will solve the drainage control issues that have caused your past problems with your driveway or parking lot.

### The process is simple. The results are extraordinary

The Gravel Doctor is the environmentally responsible solution to gravel maintenance and pothole problems. It economically fully restores, compacts and smooth's most unpaved surfaces. Except in extreme circumstances, no additional gravel is required. Outstanding results are achieved in just minutes!