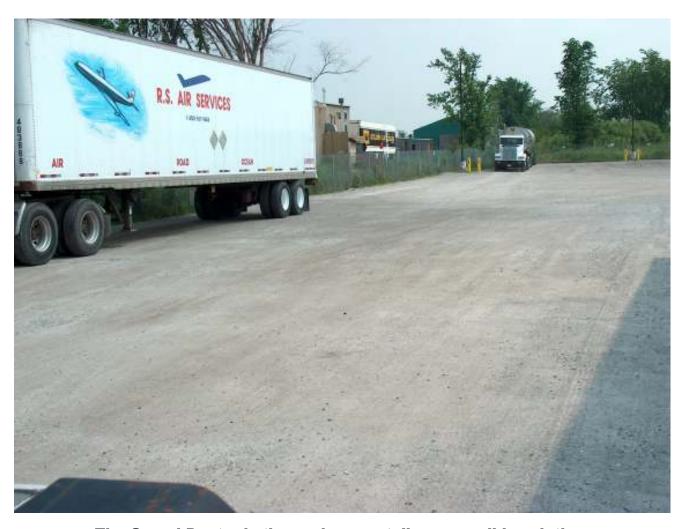

### A yearly maintenance service is available to commercial and industrial customers!

\*\*No gravel added\*\*

### The process is simple. The results are extraordinary

The Gravel Doctor is the environmentally responsible solution to gravel maintenance and pothole problems. It economically fully restores, compacts and smooth's most unpaved surfaces. Except in extreme circumstances, no additional gravel is required. Outstanding results are achieved in just minutes!