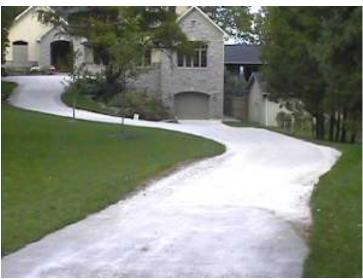

#### Just one phone call made this difference!

The Gravel Doctor will come to your location and determine the proper approach to your driveway repair. If additional material is required the Gravel Doctor will determine the correct amount of material required to achieve the desired result and the appropriate type of material to control the drainage. The end result will enhance the appearance of your site and will solve the drainage control issues that have caused your past problems with your driveway or parking lot.

### The process is simple. The results are extraordinary

The Gravel Doctor is the environmentally responsible solution to gravel maintenance and pothole problems. It economically fully restores, compacts and smooth's most unpaved surfaces. Except in extreme circumstances, no additional gravel is required. Outstanding results are achieved in just minutes!