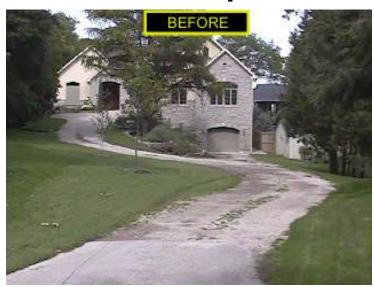

#### Just one phone call made this difference!

The Gravel Doctor will come to your location and determine the proper approach to your driveway repair. If additional material is required the Gravel Doctor will determine the correct amount of material required to achieve the desired result and the appropriate type of material to control the drainage. The end result will enhance the appearance of your site and will solve the drainage control issues that have caused your past problems with your driveway or parking lot.

### The process is simple. The results are extraordinary

The Gravel Doctor is the environmentally responsible solution to gravel maintenance and pothole problems. It economically fully restores, compacts and smooth's most unpaved surfaces. Except in extreme circumstances, no additional gravel is required. Outstanding results are achieved in just minutes!